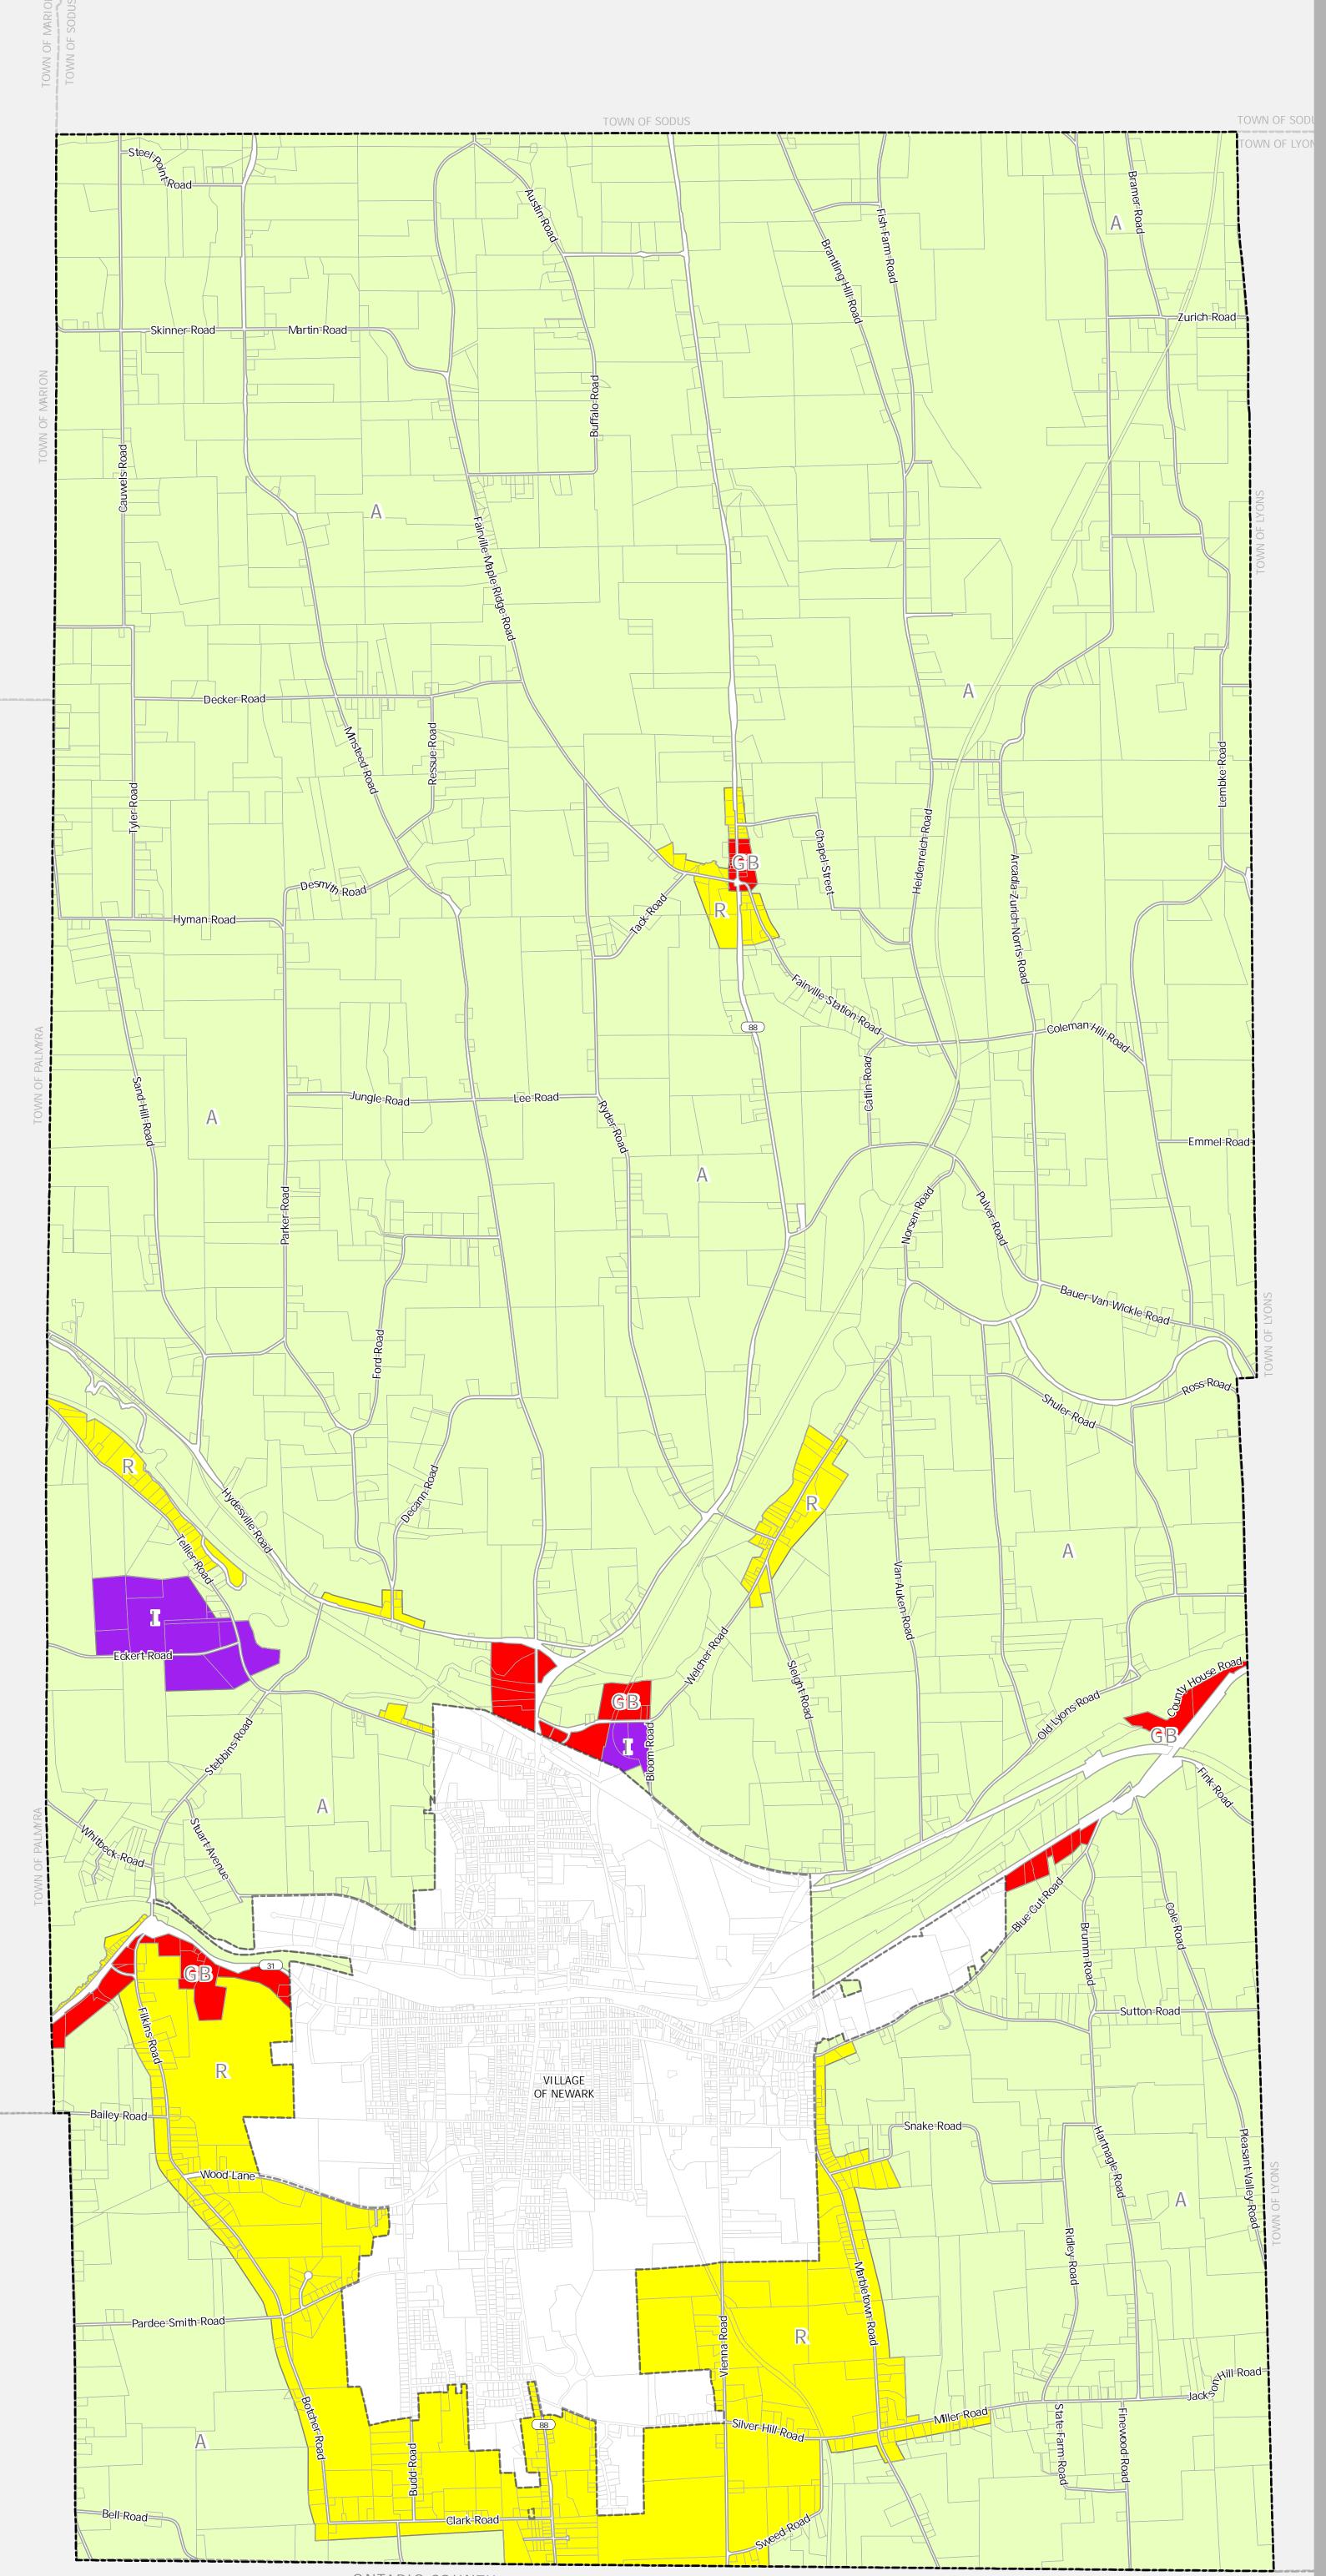

OFFICIAL ZONING MAP Adopted by L.L.No. 2-2024 7/8/24

R (Residential)

Wayne County Parcels

2

## Approved by the Arcadia Town Board by Resolution Dated:

December 15, 2020

Please refer to the Town of Arcadia Zoning Law Art de 3, Sect on 3.2 for the purpose, def nit on and permit ed uses of the zones and districts depicted on this map.

Zoning designat ons are subject to change. Contact the Town of Arcadia Code Enforcement Of ce for verif cat on of zoning.

Data Sources: Wayne County Real Property Tax Service, July 2020

The informat on depicted on this map is representat onal and should be used for general reference purposes only. No warrant es, expressed or implied are provided for the data or its use or interpretat on.

PLEASE NOTE: ALL BOUNDARIES ARE APPROXIMATE ONTARIO COUNTY